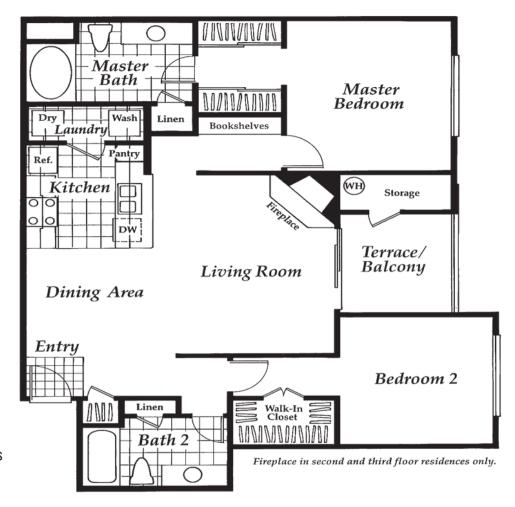

## Versailles

2 bed

2 bath

1100 sq ft

\$3030 - \$3810\*

## **Features**

Large Two Bedroom Apartment
Central Air Conditioning
Custom Walk-In Closet
9' Ceilings With Crown Molding
Gas Fire Place\*\*
Built in Microwave
Roman Tub in Master
Refrigerator w/ Ice Maker\*\*
Dishwasher
Stainless Steel Appliances\*\*
Porcelain Tile\*\*
Individualized Pre-Wired Intrusion Alarms
Detached Garage\*\*

Our most extensive two-bedroom makes it easy to choose your new home. The master bedroom features a Roman-style tub and mirrored closet doors. The guest bathroom features a standard size tub and linen closet. A full-size washer/dryer is just one of many features of the Versailles floor plan. Versailles floor plans are available on the 1st, 2nd, and 3rd floors. All Versailles floor plans on the first floor include a direct-access garage. All 2nd and 3rd floors come standard with a fireplace.