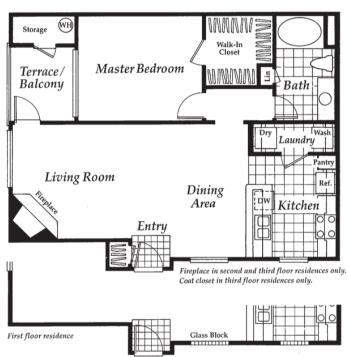

## **Trevi**

Image: Image: Image: 1 bed

🖺 1 bath

805 sq ft

\$2480 - \$2710\*

## **Features**

Spacious One Bedroom Apartment
Central Air Conditioning
Custom Walk-In Closet
9' Ceilings With Crown Molding
Gas Fire Place\*\*
Built in Microwave
Refrigerator w/ Ice Maker\*\*
Dishwasher
Stainless Steel Appliances\*\*
Porcelain Tile\*\*
Individualized Pre-Wired Intrusion Alarms
Detached Garage\*\*

This large one-bedroom features a Roman-style tub, full-size washer/dryer, and walk-in closet. Enjoy your new apartment home from your private patio. Trevi floor plans are available on the 1st, 2nd, and 3rd floors. All Trevi floor plans on the 2nd and 3rd floors come standard with a fireplace.