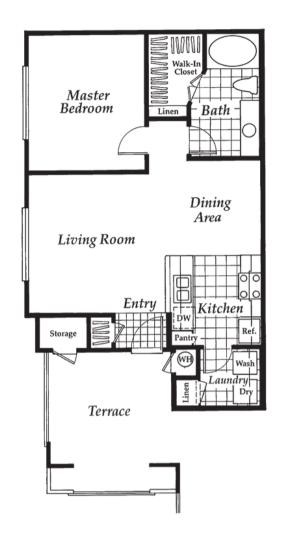

## Tivoli

= 1 bed

1 bath

717 sq ft

\$2455 - \$2655\*

This spacious one-bedroom features a Roman-style tub, full-size washer / dryer, and a walk-in closet. Enjoy outdoor living from the privacy of your patio. All Tivoli floor plans are available on 2nd and 3rd floors.