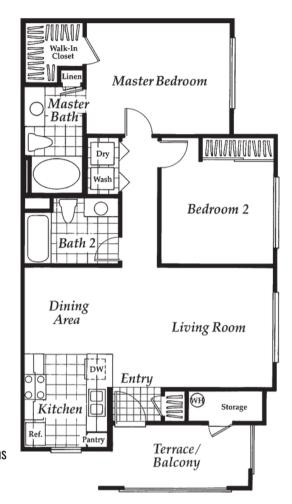

## **Palatine**

E 2 bed

2 bath

990 sq ft

\$2930 - \$3230\*

## **Features**

Large Two Bedroom Apartment
Central Air Conditioning
Custom Walk-In Closet
9' Ceilings With Crown Molding
Gas Fire Place\*\*
Built in Microwave
Roman Tub in Master
Refrigerator w/ Ice Maker\*\*
Dishwasher
Stainless Steel Appliances\*\*
Porcelain Tile\*\*
Individualized Pre-Wired Intrusion Alarms
Detached Garage\*\*

This large two-bedroom features a private balcony before entering your home. The master bedroom features a Roman-style tub and walk-in closet. The guest bathroom includes a standard size tub. Enjoy the convenience of a full-size washer/dryer in the hallway adjacent to your bedroom. Palatine floor plans are available on the 1st and 2nd floors. All Palatine floor plans on the 2nd floor come standard with a fireplace.