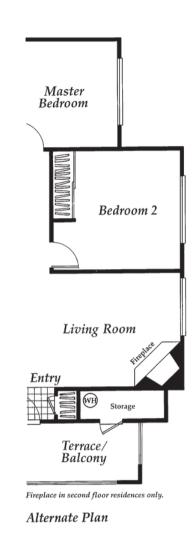

This large two-bedroom features a private balcony before entering your home. The master bedroom features a Roman-style tub and walk-in closet. The guest bathroom includes a standard size tub. Enjoy the convenience of a full-size washer/dryer in the hallway adjacent to your bedroom. Palatine floor plans are available on the 1st and 2nd floors. All Palatine floor plans on the 2nd floor come standard with a fireplace.