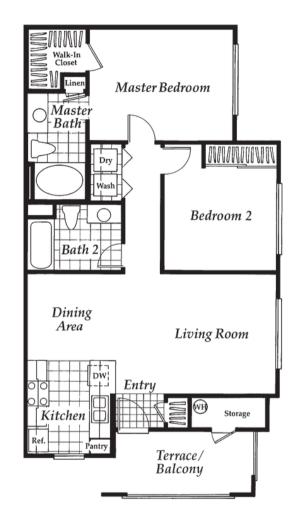

## Milan

2 bed

2 bath

940 sq ft

\$2830 - \$3130\*

This large two-bedroom features a private balcony before entering your home. The master bedroom features a Roman-style tub and walk-in closet. The guest bathroom includes a standard size tub. Enjoy the convenience of a full-size washer/dryer in the hallway adjacent to your bedroom. All Milan Floor plans are available on the 2nd floor.