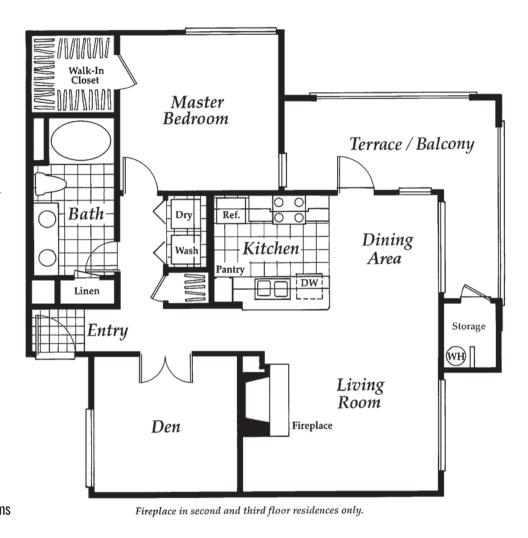

## Capri

930 sq ft

📇 1 bed 🛛 🚝 1 bath

\$2780 - \$3110\*

## Features

Spacious One Bedroom +Den Apartment Central Air Conditioning Custom Walk-In Closet 9' Ceilings With Crown Molding Gas Fire Place\*\* Built in Microwave Roman Tubs Refrigerator w/ Ice Maker\*\* Dishwasher Stainless Steel Appliances\*\* Porcelain Tile\*\* Wrap-Around Balcony Individualized Pre-Wired Intrusion Alarms Detached Garage\*\*

This spacious one-bedroom plus den features a Roman-style tub, double sinks, full-size washer/dryer, and an airy walk-in closet. Capri floor plans are available on the 1st, 2nd, and 3rd floors. All Capri floor plans on the 2nd and 3rd floors come standard with a fireplace.